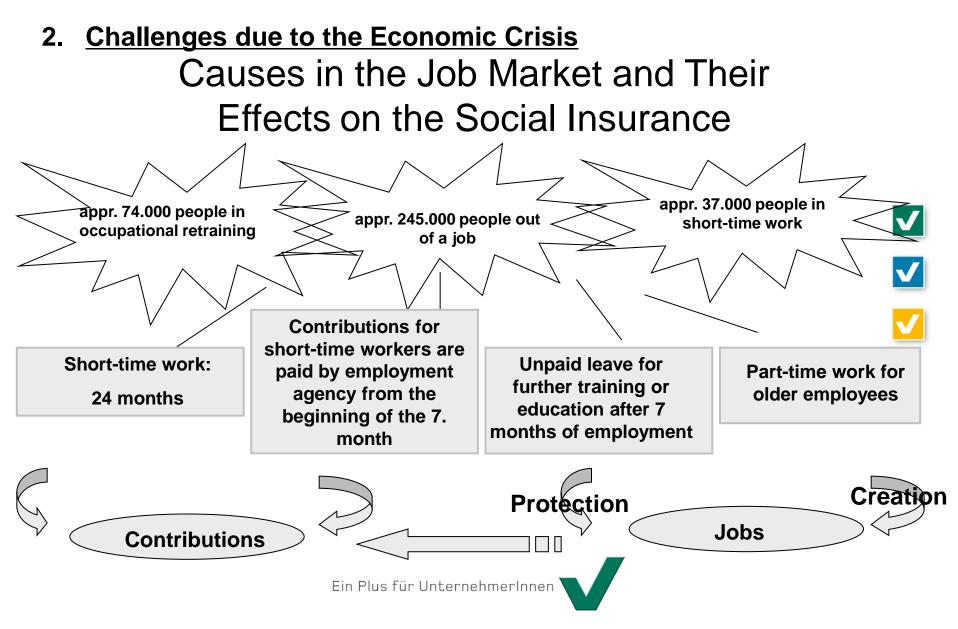

enditures

### 1. Expenditure for pensions

# 2. Expenditure for other insurance benefits

- Costs of Minimum Pension payments
- Health care and rehabilitation
- Other expenditures

- 26.436.000.000,00
- 968.000.000,00
- 636.000.000,00
- 992.000.000,00

### 29.032.000.000,00

### **Total amount of benefits**





www.sva.or.at

### 1. Main Issues of the Austrian Pension System













### 1. Main Issues of the Austrian Pension System

# Working-Rate of Older People



Ein Plus für UnternehmerInnen



### 1. Main Issues of the Austrian Pension System

# **Potential of Savings**



www.sva.or.at



www.sva.or.at

# 2. <u>Challenges due to the Economic Crisis</u>

# Structural Problems in Financing and Problems due to Economic Crisis in the Austrian Pension Insurance





www.sva.or.at





## 2. <u>Challenges due to the Economic Crisis</u>

# Job Market and Pension Insurance



Ein Plus für UnternehmerInnen



### 3. <u>Challenges due to the Demographic Development</u>





www.sva.or.at

### 3. <u>Challenges due to the Demographic Development</u>





# 3. <u>Challenges due to the Demographic Development</u> Trend of Development





# 3. Challenges due to the Demographic Development

# Inter-generational contract in the future?





# 5. The Main Issues of the IT-Systems in the Austrian Social Insurance

- Central Storage of Insurance Data
- Individual Insurance Number
- Registry file
- Employer file
- "REV"-file
- Pension computation
- Electronical Pension Account







- since January 2007: daily updated calculation of all pension accounts
  - up to 80.000 calculati