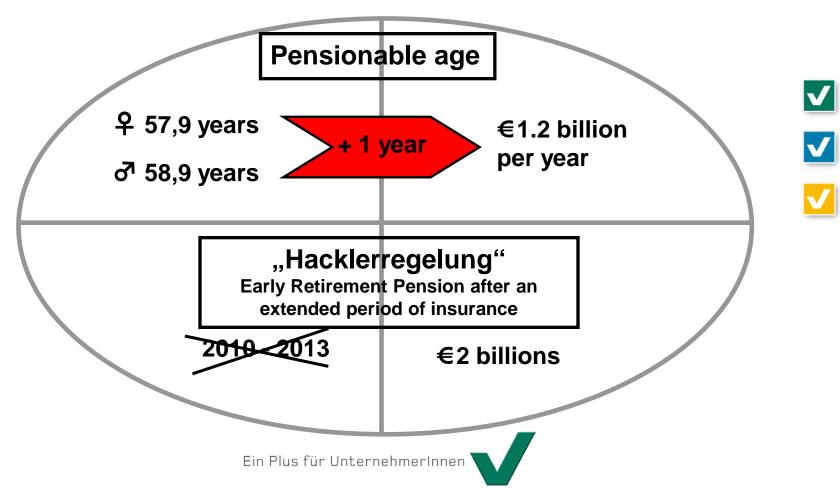

of school attendance and study years

• 21.956.000.000,00

• 2.184.000.000,00



- 337.000.000,00
- 24.477.000.000,00

Total amount of contributions



# 1. <u>Main Issues of the Austrian Pension System</u> Expenditures

### 1. Expenditure for pensions

# 2. Expenditure for other insurance benefits

- Costs of Minimum Pension payments
- Health care and rehabilitation
- Other expenditures

- 26.436.000.000,00
- 968.000.000,00
- 636.000.000,00
- 992.000.000,00

### 29.032.000.000,00

### **Total amount of benefits**





www.sva.or.at

### 1. Main Issues of the Austrian Pension System













### 1. Main Issues of the Austrian Pension System

# Working-Rate of Older People



Ein Plus für UnternehmerInnen



### 1. Main Issues of the Austrian Pension System

# **Potential of Savings**



www.sva.or.at



www.sva.or.at

# 2. <u>Challenges due to the Economic Crisis</u>

# Structural Problems in Financing and Problems due to Economic Crisis in the Austrian Pension Insurance





www.sva.or.at





## 2. <u>Challenges due to the Economic Crisis</u>

# Job Market and Pension Insurance



Ein Plus für UnternehmerInnen



### 3. <u>Challenges due to the Demographic Development</u>





www.sva.or.at

### 3. <u>Challenges due to the Demographic Development</u>





# 3. <u>Challenges due to the Demographic Development</u> Trend of Development





# 3. Challenges due to the Demographic Development

# Inter-generational contract in the future?





# 5. The Main Issues of the IT-Systems in the Austrian Social Insurance

- Central Storage of Insurance Data
- Individual Insurance