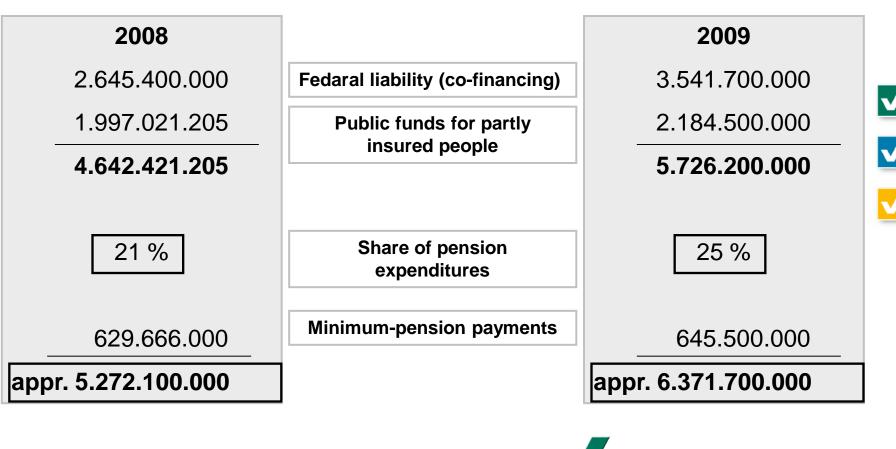

sons (employed and selfemployed)
- 2. Contributions of partly insured persons
- Child raising periods
- Military service, unemployment
- 3. Other contributions
- Voluntary insurance, purchase of periods of school attendance and study years

• 21.956.000.000,00

• 2.184.000.000,00



- 337.000.000,00
- 24.477.000.000,00

Total amount of contributions



# 1. <u>Main Issues of the Austrian Pension System</u> Expenditures

### 1. Expenditure for pensions

# 2. Expenditure for other insurance benefits

- Costs of Minimum Pension payments
- Health care and rehabilitation
- Other expenditures

- 26.436.000.000,00
- 968.000.000,00
- 636.000.000,00
- 992.000.000,00

### 29.032.000.000,00

### **Total amount of benefits**





www.sva.or.at

### 1. Main Issues of the Austrian Pension System













### 1. Main Issues of the Austrian Pension System

# Working-Rate of Older People



Ein Plus für UnternehmerInnen



### 1. Main Issues of the Austrian Pension System

# **Potential of Savings**



www.sva.or.at



www.sva.or.at

# 2. <u>Challenges due to the Economic Crisis</u>

# Structural Problems in Financing and Problems due to Economic Crisis in the Austrian Pension Insurance





www.sva.or.at





## 2. <u>Challenges due to the Economic Crisis</u>

# Job Market and Pension Insurance



Ein Plus für UnternehmerInnen



### 3. <u>Challenges due to the Demographic Development</u>





www.sva.or.at

### 3. <u>Challenges due to the Demographic Development</u>





# 3. <u>Challenges due to the Demographic Development</u> Trend of Development





# 3. Challenges due to the Demo