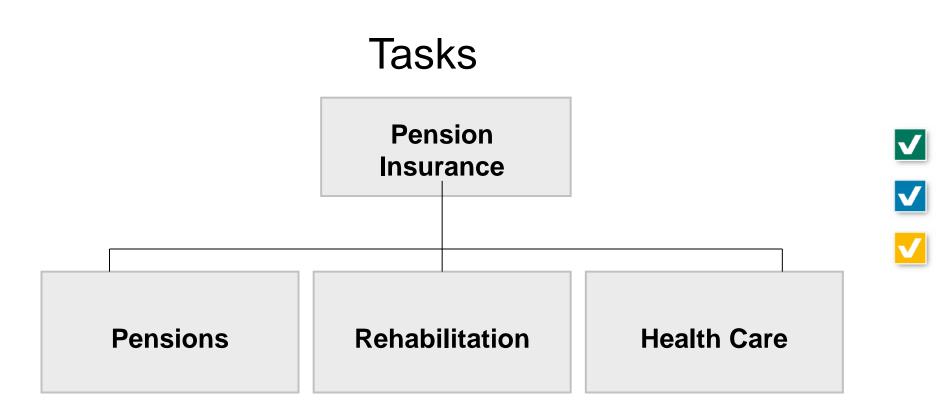

### 1. Main Issues of the Austrian Pension System

## 1. Main Issues of the Austrian Pension System