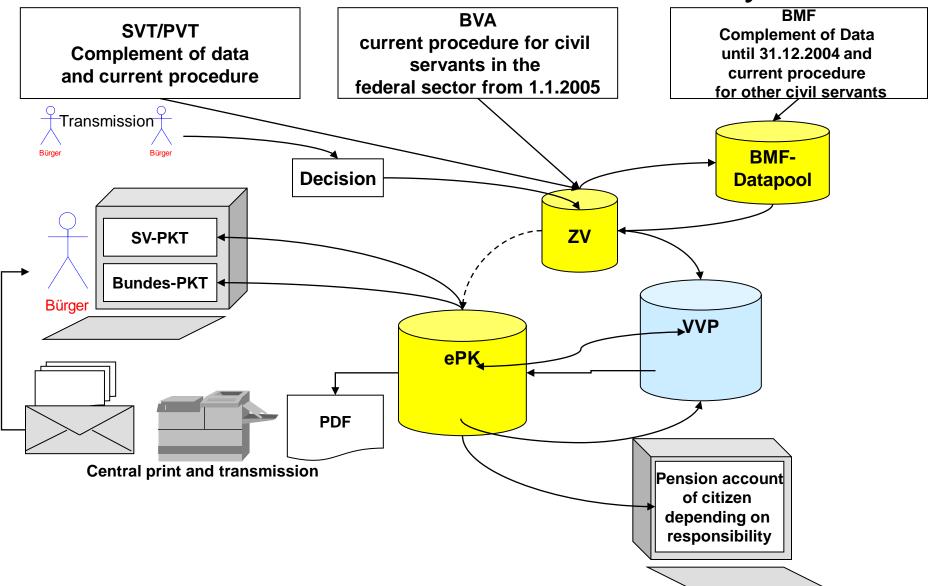

- From the view of citizen the pension entitlement is illustrated in the form of an personal account report. It is possible to obtain the account report both electronic and printed.
- The upgradeability to an austrian wide pension system must be determined in the project.
- Centralized storage of account information in one database with respect to the competent pension account operator.
- Administration in the form of coordinated application systems to fill and add data and provide information.
- The Main Association of Austrian Social Insurance Institutions ("Hauptverband") is the competent provider for the pension account system