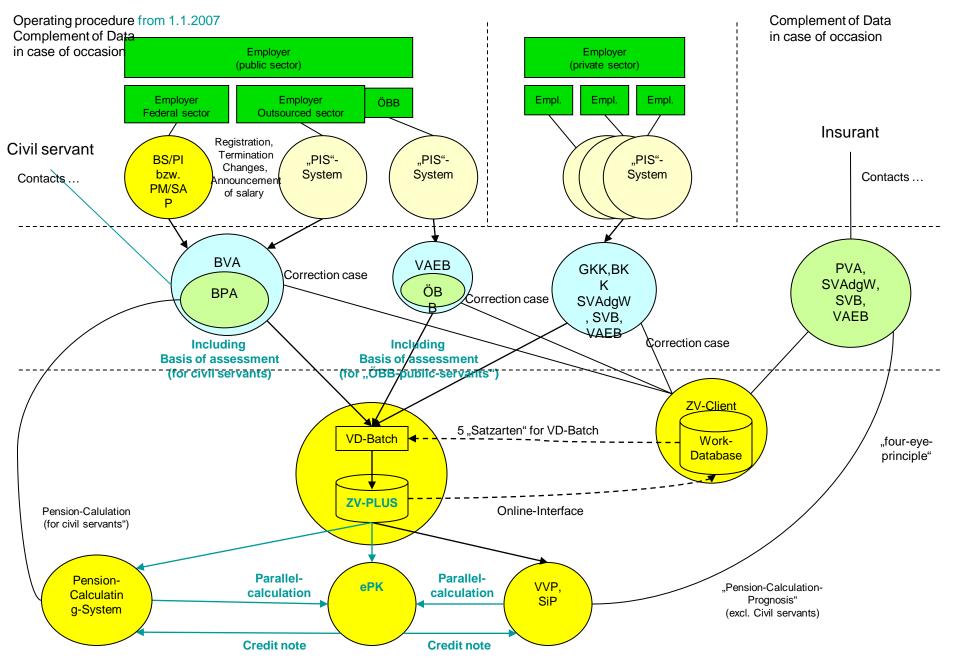

.935 account reports because of e-requests via "citizencard"









- From the view of citizen the pension entitlement is illustrated in the form of an personal account report. It is possible to obtain the account report both electronic and printed.
- The upgradeability to an austrian wide pension system must be determined in the project.
- Centralized storage of account information in one database with respect to the competent pension account operator.
- Administration in the form of coordinated application systems to fill and add data and provide information.
- The Main Association of Austrian Social Insurance Institutions ("Hauptverband") is the competent provider for the pension account system



# Approach to Solution until 2004

5.



# 5. Approach to Solution – Current Procedure



# Pension Account – Functionality







The Individual Pension Account shows:

- Basic contributions made towards old-age insurance,
- the account percentage, by which the basic contributions will be multiplied (1.78%)
- the entitlement to benifits resulting from the multiplication of the basic contributions and the account percentage,
- the level of the pension earned so far and
- the revaluation of the entitlements earned in the pension account will be carried out in line with the development earned in the pension acount will be carried out in line with the development of the average annual increase in the basic contribution.



#### ePK - Pensionskonto

Herr Franz Mustermann (Versicherungsnummer: 1062060257)

Logout

#### Bitte wählen Sie aus

#### SV-Konto

Details anzeigen

#### SV