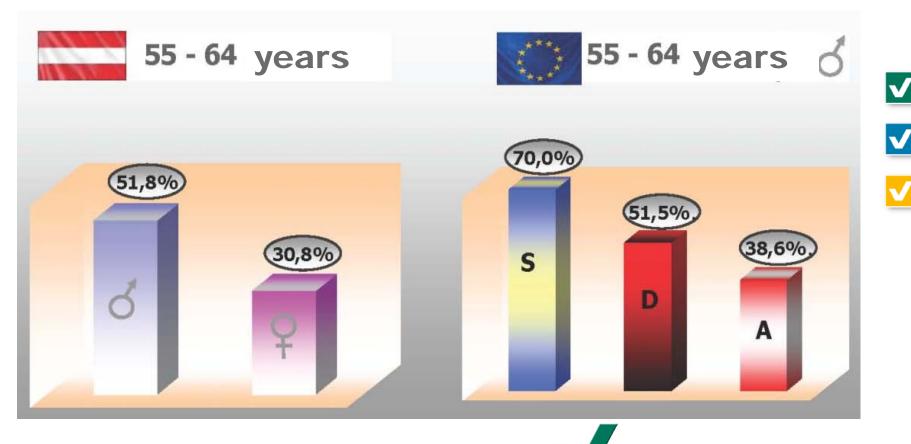

sing periods
- Military service, unemployment
- 3. Other contributions
- Voluntary insurance, purchase of periods of school attendance and study years

• 21.956.000.000,00

• 2.184.000.000,00



- 337.000.000,00
- 24.477.000.000,00

Total amount of contributions



# 1. <u>Main Issues of the Austrian Pension System</u> Expenditures

### 1. Expenditure for pensions

# 2. Expenditure for other insurance benefits

- Costs of Minimum Pension payments
- Health care and rehabilitation
- Other expenditures

- 26.436.000.000,00
- 968.000.000,00
- 636.000.000,00
- 992.000.000,00

### 29.032.000.000,00

### **Total amount of benefits**





www.sva.or.at

### 1. Main Issues of the Austrian Pension System













### 1. Main Issues of the Austrian Pension System

# Working-Rate of Older People



Ein Plus für UnternehmerInnen



### 1. Main Issues of the Austrian Pension System

# **Potential of Savings**



www.sva.or.at



www.sva.or.at

# 2. <u>Challenges due to the Economic Crisis</u>

# Structural Problems in Financing and Problems due to Economic Crisis in the Austrian Pension Insurance





www.sva.or.at





## 2. <u>Challenges due to the Economic Crisis</u>

# Job Market and Pension Insurance



Ein Plus für UnternehmerInnen



### 3. <u>Challenges due to the Demographic Development</u>





www.sva.or.at

### 3. <u>Challenges due to the Demographic Development</u>





# 3. <u>Challenges due to the Demographic Development</u> Trend of Development





# 3. Challenges due to the Demographic Development

# Inter-generational contract in the future?





# 5. The Main Issu