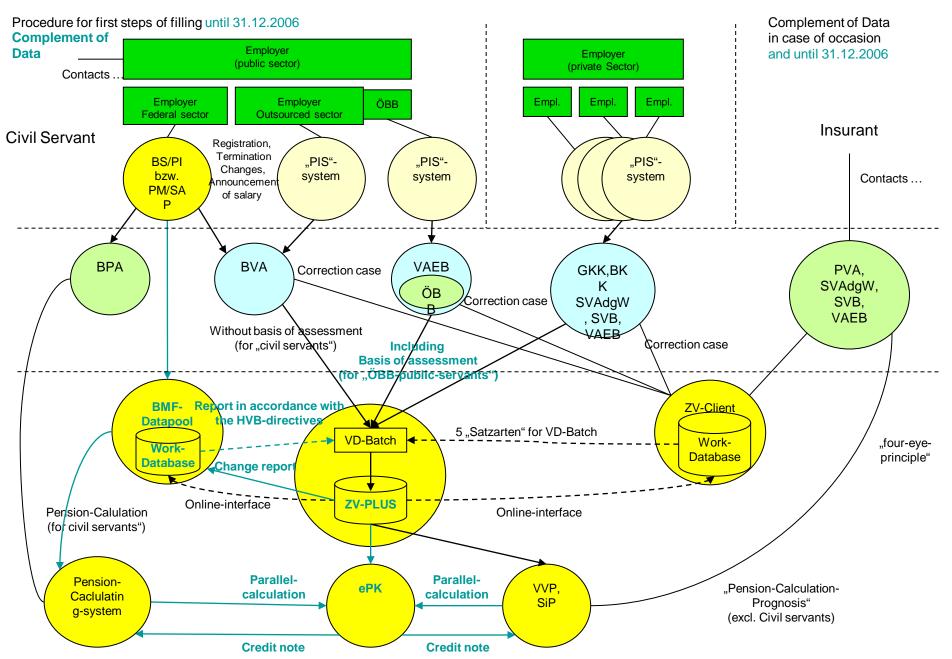

day including 35 requests via "citizencard"
- 10.935 account reports because of e-requests via "citizencard"









- From the view of citizen the pension entitlement is illustrated in the form of an personal account report. It is possible to obtain the account report both electronic and printed.
- The upgradeability to an austrian wide pension system must be determined in the project.
- Centralized storage of account information in one database with respect to the competent pension account operator.
- Administration in the form of coordinated application systems to fill and add data and provide information.
- The Main Association of Austrian Social Insurance Institutions ("Hauptverband") is the competent provider for the pension account system



# Approach to Solution until 2004

5.



# 5. Approach to Solution – Current Procedure



# Pension Account – Functionality







The Individual Pension Account shows:

- Basic contributions made towards old-age insurance,
- the account percentage, by which the basic contributions will be multiplied (1.78%)
- the entitlement to benifits resulting from the multiplication of the basic contributions and the account percentage,
- the level of the pension earned so far and
- the revaluation of the entitlements earned in the pension account will be carried out in line with the development earned in the pension acount will be carried out in line with the development of the average annual increase in the basic contribution.



#### ePK - Pensionskonto

Herr Franz Mustermann (Versicherungsnummer: 1062060257)

Logout

#### Bitte wählen