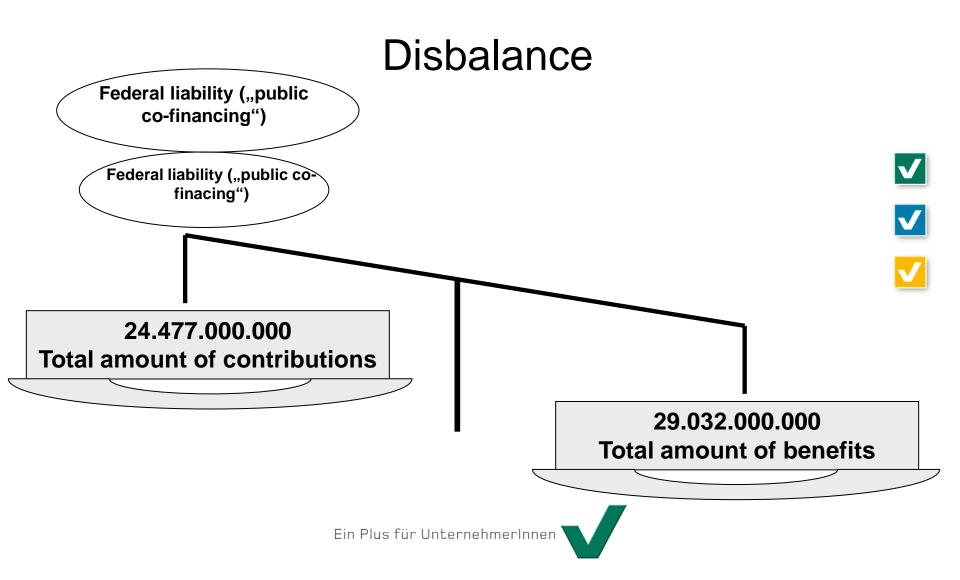

• 21.956.000.000,00

• 2.184.000.000,00

- 337.000.000,00
- 24.477.000.000,00

Total amount of contributions

### 29.032.000.000,00

### **Total amount of benefits**

www.sva.or.at