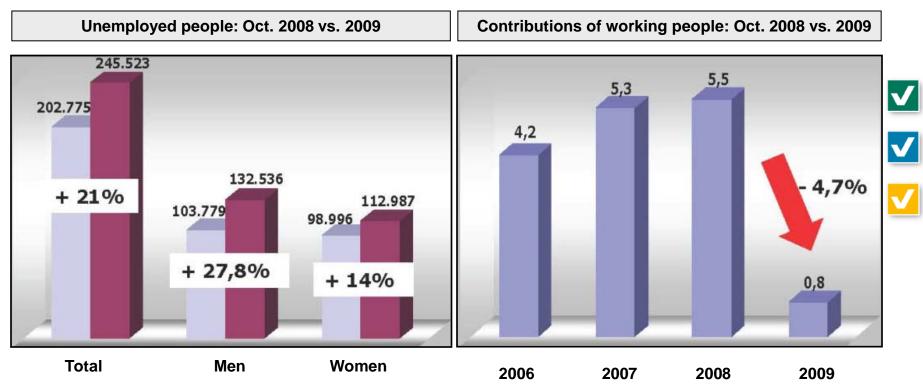

# 2. <u>Challenges due to the Economic Crisis</u>

# Structural Problems in Financing and Problems due to Economic Crisis in the Austrian Pension Insurance

www.sva.or.at

## 2. <u>Challenges due to the Economic Crisis</u>

# Job Market and Pension Insurance

Ein Plus für UnternehmerInnen